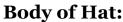

## **Crochet Slouchy Hat**

Worsted Weight Yarn (like Red Heart) 2 colors, variegated or embellish

I hook

Yarn needle

## **Finishing:**

Leave a long tail of about 12". Finish off and weave the tail into the stitches along the top of hat and pull tight. Weave the tail inside the hat.