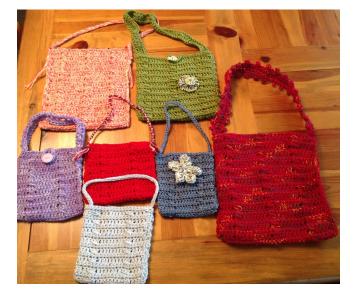

## Back to School Clothing Drive Stitches of Love

Repeat rows 2 & 3 for desired length, or twice the height of the finish purse. End with row 2.

Fold in 1/2. Sew or crochet side seams, weave in ends, and add a handle.

Add flowers, yo-yo's, bead, buttons, etc for decoration. Add a loop to one side and a button to the other for a closure.