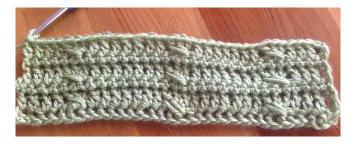

## **Crossed Double Crochet Purse**

Worsted Weight Yarn

G hook

31 foundation single crochet

Row 1 - Ch 3 (counts as first dc), 3 dc\* sk 1 sc, dc in next 2 sc, dc in skipped stitch, 7 dc; repeat from \* across, ending with 4 dc. Turn.

Row 2 - Ch 1, sc in each dc across. (Including top of ch-3). Turn. (31 sc)

Row 3 - Ch 3 (counts as first dc), 3 dc\* sk 1 dc, dc in next 2 dc, dc in skipped stitch, 7 dc; repeat from \* across, ending with 4 dc. Turn.

Repeat rows 2 & 3 for desired length, or twice the height of the finish purse. End with row 2.

Fold in 1/2. Sew or crochet side seams, weave in ends, and add a handle.

Add flowers, yo-yo's, bead, buttons, etc for decoration. Add a loop to one side and a button to the other for a closure.